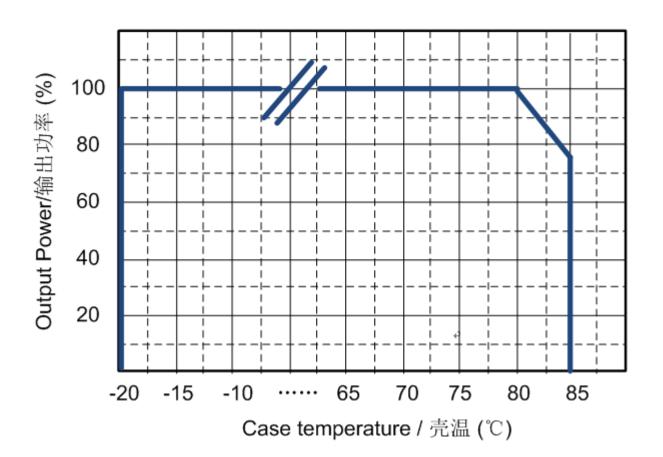

|     |            |  |
|-------------------------------|------------------------------------|-----|------------|--|
| Working Temperature (Tc)      | MIN                                | -40 | 00         |  |
|                               | MAX                                | +85 | ōС         |  |
| Temperature (Storage)         | MIN                                | -40 | ºC.        |  |
|                               | MAX                                | +85 | <u>≅</u> ( |  |
| Relative Humidity (Operating) | 20% RH to 90% RH, No condensation. |     |            |  |
| Relative Humidity (Storage)   | 5% RH to 95%RH. No condensation.   |     |            |  |
| Weatherproof                  | IP60                               |     |            |  |

### **Temperature Derating**





## **360W Caesar™ Series**



| Protections (All Models)          |                                                                                                                                                                                                   |
|-----------------------------------|---------------------------------------------------------------------------------------------------------------------------------------------------------------------------------------------------|
| Short Circuit Protection (SCP)    | Latch Mode The power supply shall enter latch mode after protection and shall return to normal operation after the fault condition is removed and the AC input is powered off and on again.       |
| Over Voltage Protection (OVP)     | Enters Auto recovery mode