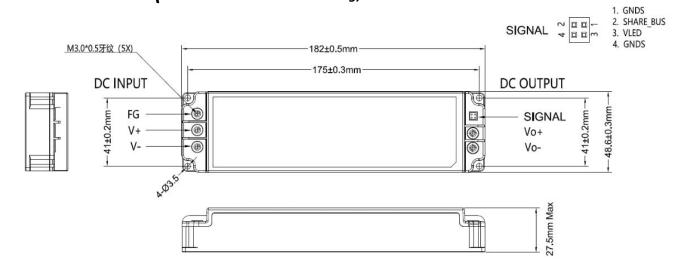

|
| CISPR 16-2-1:                         | Radio-Frequency Electromagnetic Field Susceptibility<br>Test-Rs Level 3, Criteria B |
| EN61000-4-4                           | Electrical Fast Transient/Burst-EFT 2KV, Criteria B.                                |
| EN61000-4-5                           | Surge Immunity Test, AC power line: line to line 1kV, line to each 2kV Criteria B   |
| EN61000-4-6                           | Conducted Radio Frequency Disturbance Test-CS Level 3,<br>Criteria B                |
| EN61000-4-11                          | Voltage Dips, Criteria B                                                            |

 ${\it Notes:} \ {\it Specification} \ is \ subject \ to \ change \ without \ notice.$ 





## **MECHANICAL** (Dimension and Outline Drawing)



### **PINOUT**

### **Output Pins Description**

| No.  | Name      | Function                                                                                             | Drawing                                 |  |
|------|-----------|------------------------------------------------------------------------------------------------------|-----------------------------------------|--|
| 1, 4 | GNDS      | Signal ground                                                                                        |                                         |  |
| 2    | SHARE_BUS | Current-sharing bus signal                                                                           |                                         |  |
| 3    | DC_OK     | High (3~3.5V): When the power supply is good.<br>Low